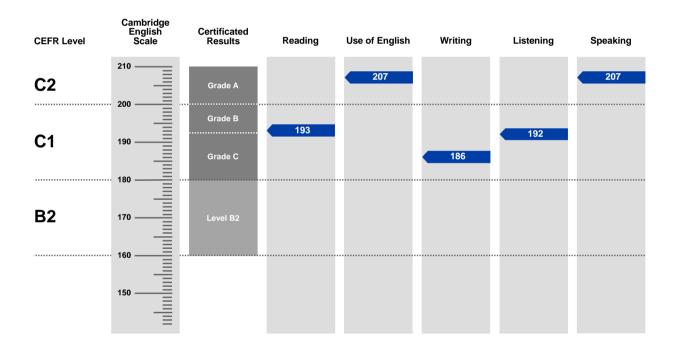

## Sao Paulo

**CEFR Level** Result Overall Score Pass at Grade B 197

Advanced is an examination targeted at Level C1 in the Council of Europe's Common European Framework of Reference.

Candidates achieving Grade A (between 200 and 210 on the Cambridge English Scale) receive a certificate stating that they have demonstrated ability at Level C2. Candidates achieving Grade B or Grade C (between 180 and 199 on the Cambridge English Scale) receive a certificate at Level C1.

Candidates whose performance is below Level C1, but falls within Level B2 (between 160 and 179 on the Cambridge English Scale), receive a certificate stating that they have demonstrated ability at Level B2.

Candidates who take Advanced and score between 142 and 159 on the Cambridge English Scale do not receive a result, CEFR level or

Cambridge English Scale scores below 142 are not reported for this

Withheld - the candidate should contact their centre for information Exempt - the candidate was not required to sit this part of the

Score

200 - 210

193 - 199

180 - 192

160 - 179